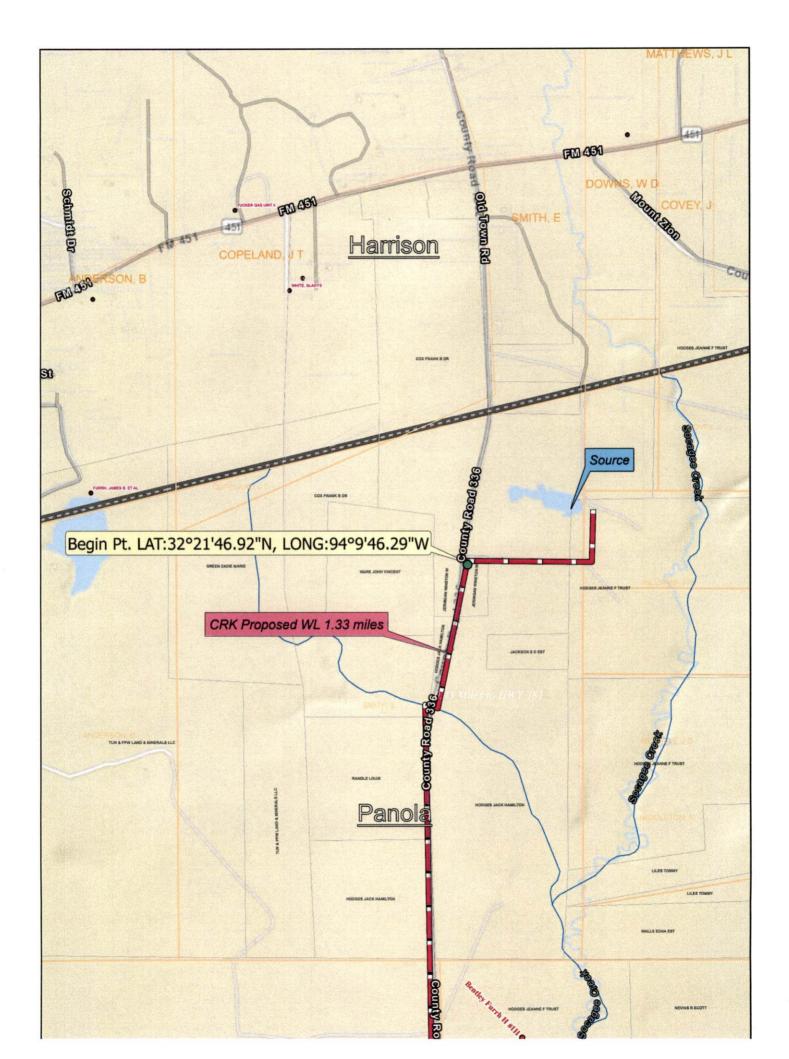

# NOTICE OF PROPOSED INSTALLATION PIPELINE AND/OR UTILITY LINES

TO: THE PANOLA COUNTY COMMISSIONER'S COURT

c/o

| Formal notice is hereby given that:                                                                                                                                                                                                                                                                                    |
|------------------------------------------------------------------------------------------------------------------------------------------------------------------------------------------------------------------------------------------------------------------------------------------------------------------------|
| Comprock besources                                                                                                                                                                                                                                                                                                     |
| (OOM VIAL MVINE)                                                                                                                                                                                                                                                                                                       |
| (PIPE SIZE)                                                                                                                                                                                                                                                                                                            |
| of County Road: 336 County Road as follows:  (NUMBER OF ROAD)                                                                                                                                                                                                                                                          |
| The proposed pipeline will cross under the indicated roads on the attached sheet.  Installation shall be made by boring a total length of                                                                                                                                                                              |
| The location and description of the proposed line and appurtenances is more fully shown by the copies of the drawings attached to this notice. The line will be constructed and maintained on the County Right-of-Way as directed by the County Commissioners in accordance with current Panola County Specifications. |
| Construction of this line will begin on or after the day of                                                                                                                                                                                                                                                            |
| FIRM: Comstack tesources BY: PURAL FERGUSON TITLE: 60. SUrface Languar ADDRESS: 1806 S. FM 21901 Marshall, tx 75672                                                                                                                                                                                                    |

#### **APPROVAL**

January 28, 2025

TO: Comstock Resources Attn: Ryan Ferguson 1506 S. FM 2199 Marshall, Tx. 75672.

#### RE: County Road #336

The Panola County Commissioners' Court offers no objection to the location on the right-of-way of your proposed 12" temp lay flat water line within the right-of-way of County Road #336 as shown by accompanying drawings and notice except as noted below.