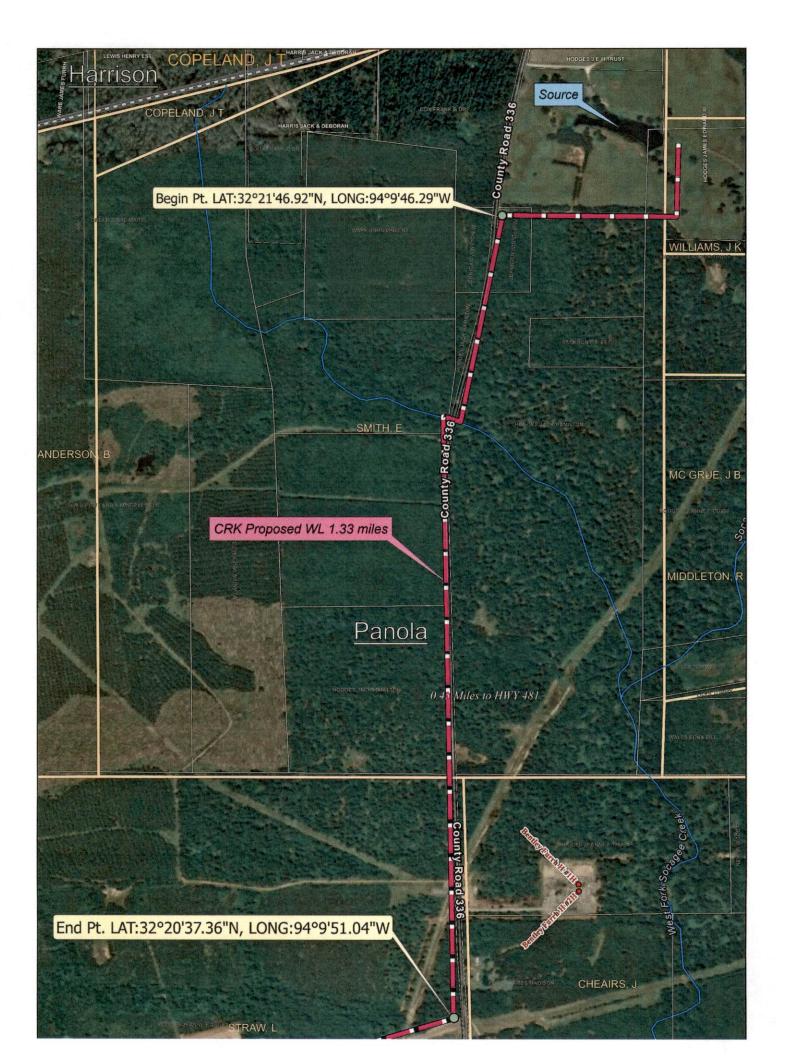

# NOTICE OF PROPOSED INSTALLATION PIPELINE AND/OR UTILITY LINES

TO: THE PANOLA COUNTY COMMISSIONER'S COURT

c/o

| Formal notice is hereby given that:                                                                                                                                                                                                                                                                                    |
|------------------------------------------------------------------------------------------------------------------------------------------------------------------------------------------------------------------------------------------------------------------------------------------------------------------------|
| Comprock besources                                                                                                                                                                                                                                                                                                     |
| (OOM VIAL MVINE)                                                                                                                                                                                                                                                                                                       |
| (PIPE SIZE)                                                                                                                                                                                                                                                                                                            |
| of County Road: 336 County Road as follows:  (NUMBER OF ROAD)                                                                                                                                                                                                                                                          |
| The proposed pipeline will cross under the indicated roads on the attached sheet.  Installation shall be made by boring a total length of                                                                                                                                                                              |
| The location and description of the proposed line and appurtenances is more fully shown by the copies of the drawings attached to this notice. The line will be constructed and maintained on the County Right-of-Way as directed by the County Commissioners in accordance with current Panola County Specifications. |
| Construction of this line will begin on or after the day of                                                                                                                                                                                                                                                            |
| FIRM: Comstack tesources BY: PURAL FERGUSON TITLE: 60. SUrface Languar ADDRESS: 1806 S. FM 21901 Marshall, tx 75672                                                                                                                                                                                                    |

#### **APPROVAL**

January 28, 2025

TO: Comstock Resources Attn: Ryan Ferguson 1506 S. FM 2199 Marshall, Tx. 75672.

#### RE: County Road #336

The Panola County Commissioners' Court offers no objection to the location on the right-of-way of your proposed 12" temp lay flat water line within the right-of-way of County Road #336 as shown by accompanying drawings and notice except as noted below.